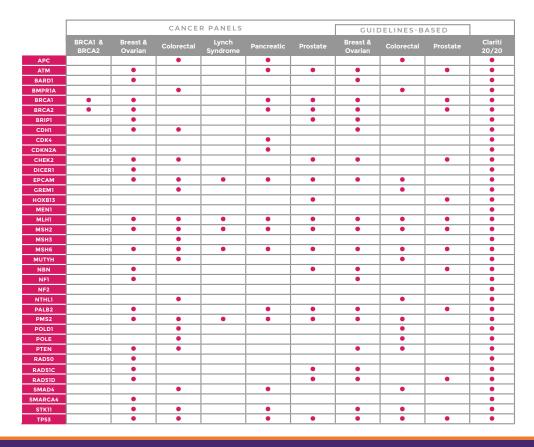

#### **Commonly Ordered Hereditary Cancer Panels**

Our comprehensive testing panels cover a wide array of cancers and the genes that increase their risk of occurring. The chart below shows which genes may be associated with each type of cancer, according to the latest research. Inquire about additional genes available from our broader menu.